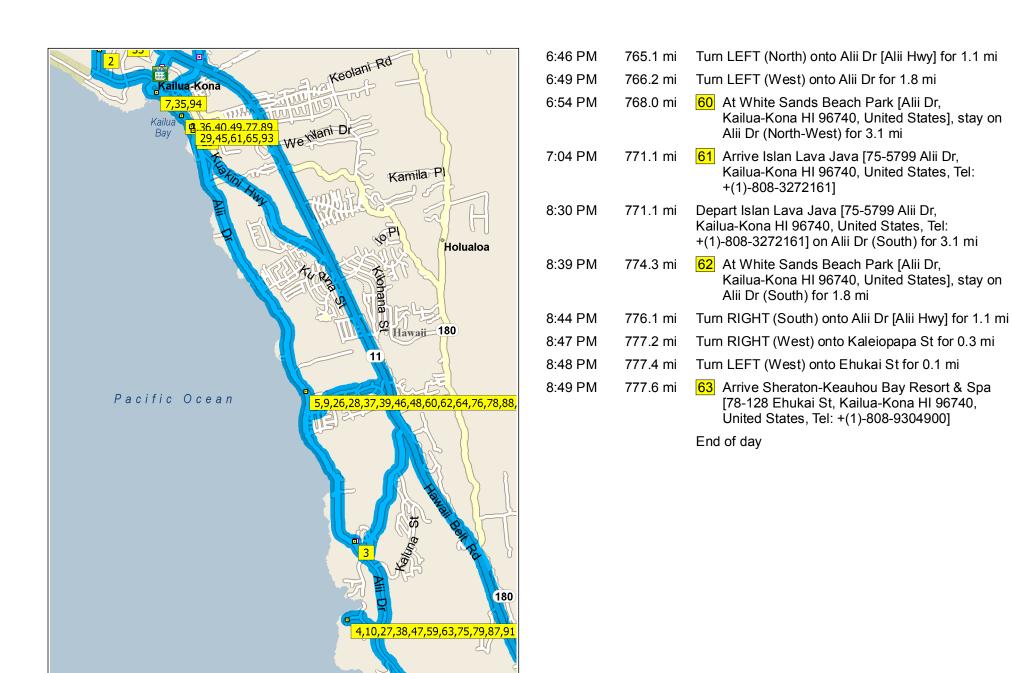

|
|         |          |                                                                                                                                                    |

1.5





Certain mapping and direction data © 2012 NAVTEQ. All rights reserved. The Data for areas of Canada includes information taken with permission from Canadian authorities, including: © Her Majesty the Queen in Right of Canada, © Queen's Printer for Ontario. NAVTEQ and NAVTEQ ON BOARD are trademarks of NAVTEQ. © 2012 Tele Atlas North America, Inc. All rights reserved. Tele Atlas and Tele Atlas North America are trademarks of Tele Atlas, Inc. © 2012 by Applied Geographic Solutions. All rights reserved. Portions © Copyright 2012 by Woodall Publications Corp. All rights reserved.



## End of day











Copyright © and (P) 1988–2012 Microsoft Corporation and/or its suppliers. All rights reserved. http://www.microsoft.com/streets/
Certain mapping and direction data © 2012 NAVTEQ. All rights reserved. The Data for areas of Canada includes information taken with permission from Canadian authorities, including: © Her Majesty the Queen in Right of Canada, © Queen's Printer for Ontario. NAVTEQ and NAVTEQ on BOARD are trademarks of NAVTEQ. © 2012 Tele Atlas North America, Inc. All rights reserved. Tele Atlas and Tele Atlas North America are trademarks of Tele Atlas, Inc. © 2012 by Applied Geographic Solutions.

All rights reserved. Portions © Copyright 2012 by Woodall Publications Corp. All rights reserved.

1.5

Kuamoo Bay

0 mi

0.5











| 8:15 PM | 987.6 mi | Depart Bubba Gump Shrimp