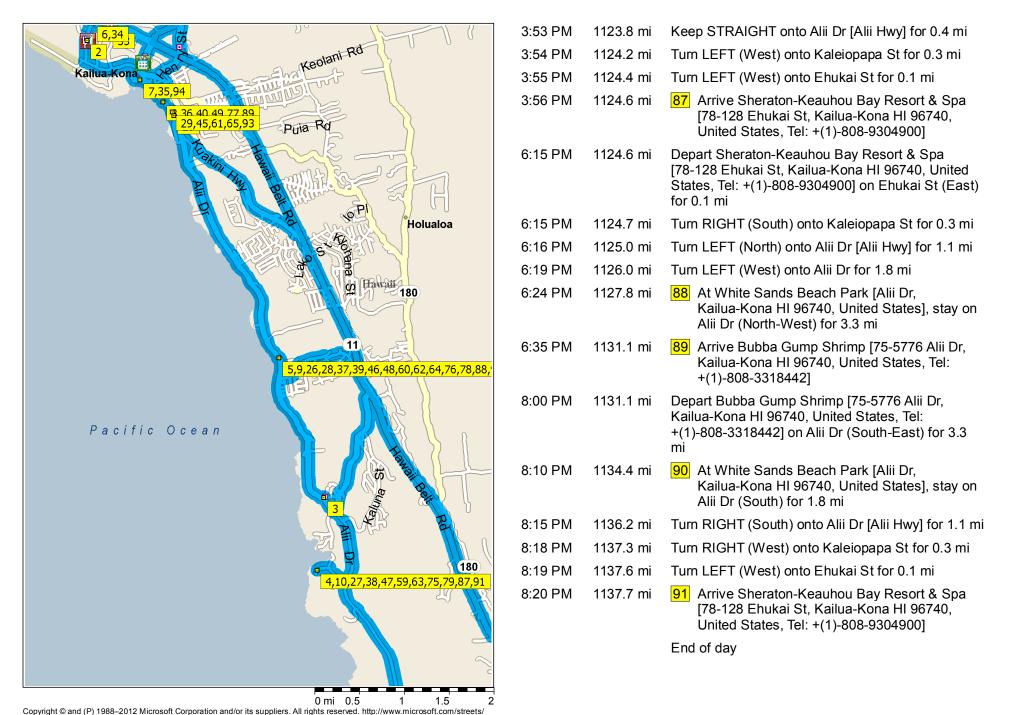

15

10

0 mi

0 mi 0.5

| 7:02 PM | 345.4 mi | 36 Arrive Bubba Gump Shrimp [75-5776 Alii Dr, Kailua-Kona HI 96740, United States, Tel: +(1)-808-3318442]                                          |
|---------|----------|----------------------------------------------------------------------------------------------------------------------------------------------------|
| 8:30 PM | 345.4 mi | Depart Bubba Gump Shrimp [75-5776 Alii Dr,<br>Kailua-Kona HI 96740, United States, Tel:<br>+(1)-808-3318442] on Alii Dr (South-East) for 3.3<br>mi |
| 8:40 PM | 348.7 mi | 37 At White Sands Beach Park [Alii Dr,<br>Kailua-Kona HI 96740, United States], stay on<br>Alii Dr (South) for 1.8 mi                              |
| 8:45 PM | 350.5 mi | Turn RIGHT (South) onto Alii Dr [Alii Hwy] for 1.1 mi                                                                                              |
| 8:48 PM | 351.5 mi | Turn RIGHT (West) onto Kaleiopapa St for 0.3 mi                                                                                                    |
| 8:49 PM | 351.8 mi | Turn LEFT (West) onto Ehukai St for 0.1 mi                                                                                                         |
| 8:50 PM | 351.9 mi | 38 Arrive Sheraton-Keauhou Bay Resort & Spa [78-128 Ehukai St, Kailua-Kona HI 96740, United States, Tel: +(1)-808-9304900]                         |
|         |          | End of day                                                                                                                                         |
|         |          |                                                                                                                                                    |