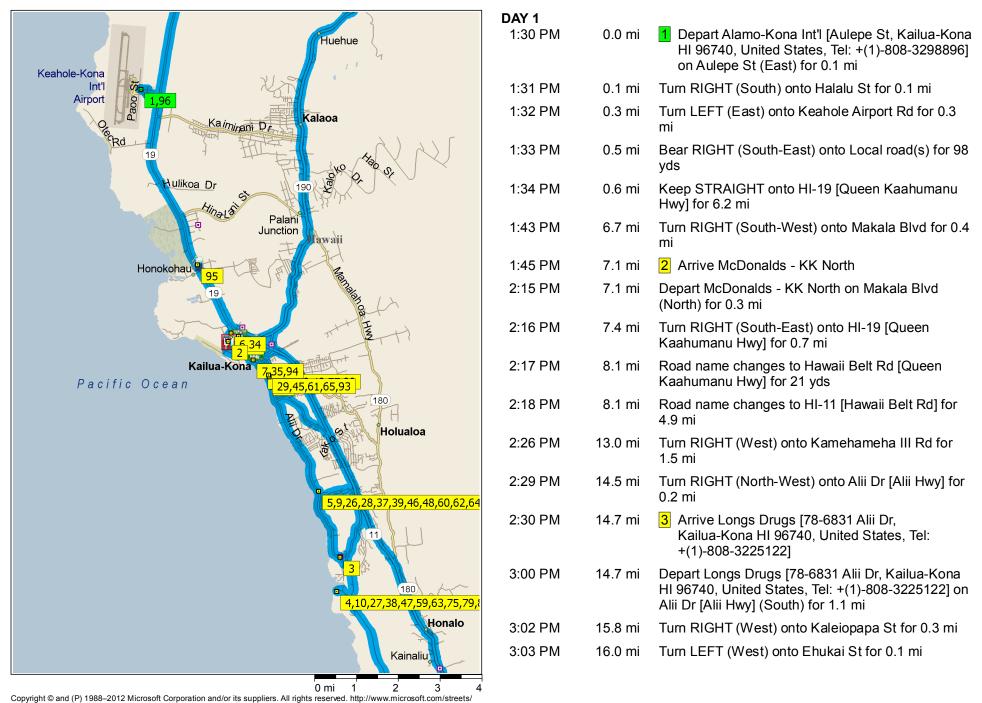

All rights reserved. Portions © Copyright 2012 by Woodall Publications Corp. All rights reserved.

11:14 AM 1152.4 mi Turn RIGHT (North) onto Halalu St for 0.1 mi towards Rental Car Return

11:15 AM 1152.5 mi Turn LEFT (West) onto Aulepe St for 0.2 mi

11:17 AM 1152.7 mi 96 Arrive Alamo-Kona Int'l [Aulepe St, Kailua-Kona HI 96740, United States, Tel: +(1)-808-3298896]