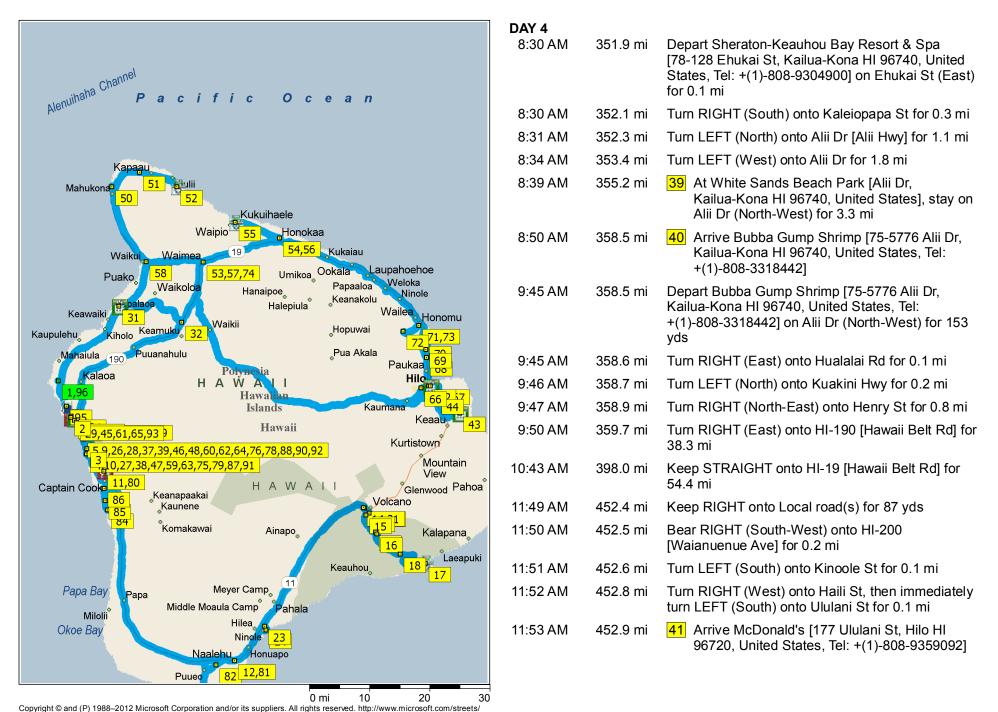

3 mi                                                                                                    |
| 8:49 PM | 351.8 mi | Turn LEFT (West) onto Ehukai St for 0.1 mi                                                                                                         |
| 8:50 PM | 351.9 mi | 38 Arrive Sheraton-Keauhou Bay Resort & Spa [78-128 Ehukai St, Kailua-Kona HI 96740, United States, Tel: +(1)-808-9304900]                         |
|         |          | End of day                                                                                                                                         |
|         |          |                                                                                                                                                    |

1.5





Certain mapping and direction data © 2012 NAVTEQ. All rights reserved. The Data for areas of Canada includes information taken with permission from Canadian authorities, including: © Her Majesty the Queen in Right of Canada, © Queen's Printer for Ontario. NAVTEQ and NAVTEQ ON BOARD are trademarks of NAVTEQ. © 2012 Tele Atlas North America, Inc. All rights reserved. Tele Atlas and Tele Atlas North America are trademarks of Tele Atlas, Inc. © 2012 by Applied Geographic Solutions. All rights reserved. Portions © Copyright 2012 by Woodall Publications Corp. All rights reserved.



## End of day











Copyright © and (P) 1988–2012 Microsoft Corporation and/or its suppliers. All rights reserved. http://www.microsoft.com/streets/
Certain mapping and direction data © 2012 NAVTEQ. All righ