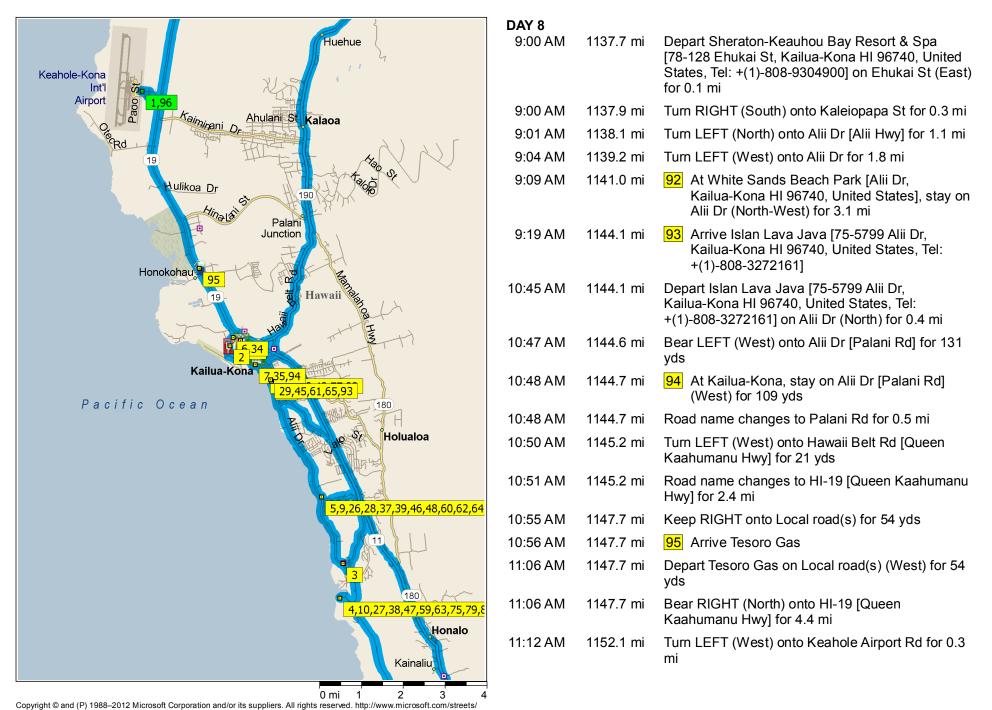

All rights reserved. Portions © Copyright 2012 by Woodall Publications Corp. All rights reserved.

11:14 AM 1152.4 mi Turn RIGHT (North) onto Halalu St for 0.1 mi towards Rental Car Return

11:15 AM 1152.5 mi Turn LEFT (West) onto Aulepe St for 0.2 mi

11:17 AM 1152.7 mi 96 Arrive Alamo-Kona Int'l [Aulepe St, Kailua-Kona HI 96740, United States, Tel: +(1)-808-3298896]