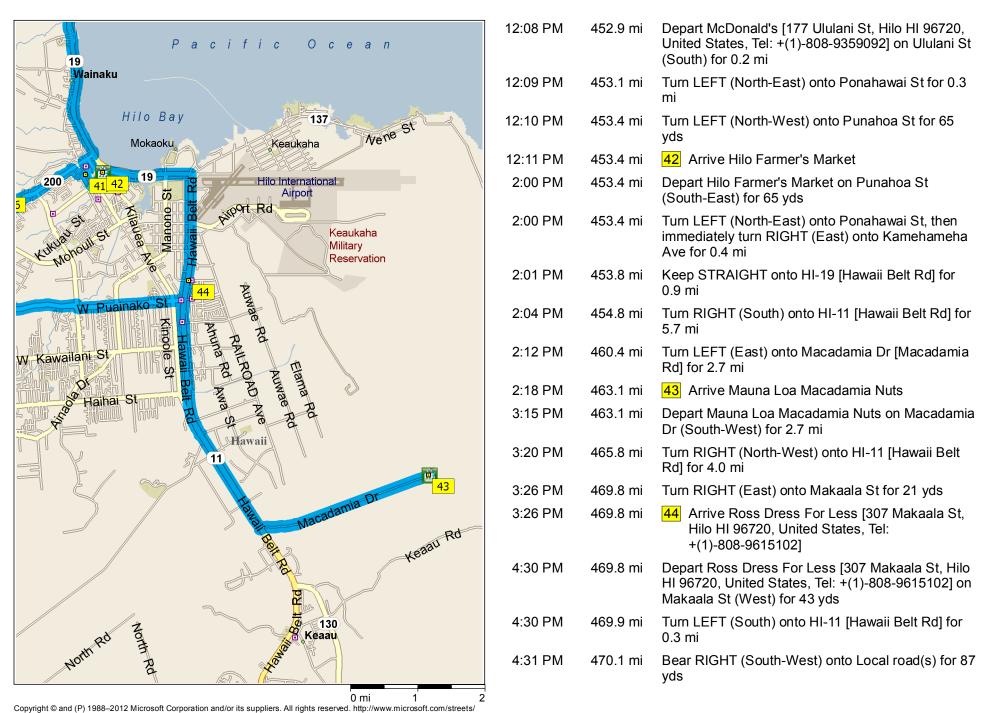

15

10

0 mi

0 mi 0.5

| 7:02 PM | 345.4 mi | 36 Arrive Bubba Gump Shrimp [75-5776 Alii Dr, Kailua-Kona HI 96740, United States, Tel: +(1)-808-3318442]                                          |
|---------|----------|----------------------------------------------------------------------------------------------------------------------------------------------------|
| 8:30 PM | 345.4 mi | Depart Bubba Gump Shrimp [75-5776 Alii Dr,<br>Kailua-Kona HI 96740, United States, Tel:<br>+(1)-808-3318442] on Alii Dr (South-East) for 3.3<br>mi |
| 8:40 PM | 348.7 mi | 37 At White Sands Beach Park [Alii Dr,<br>Kailua-Kona HI 96740, United States], stay on<br>Alii Dr (South) for 1.8 mi                              |
| 8:45 PM | 350.5 mi | Turn RIGHT (South) onto Alii Dr [Alii Hwy] for 1.1 mi                                                                                              |
| 8:48 PM | 351.5 mi | Turn RIGHT (West) onto Kaleiopapa St for 0.3 mi                                                                                                    |
| 8:49 PM | 351.8 mi | Turn LEFT (West) onto Ehukai St for 0.1 mi                                                                                                         |
| 8:50 PM | 351.9 mi | 38 Arrive Sheraton-Keauhou Bay Resort & Spa [78-128 Ehukai St, Kailua-Kona HI 96740, United States, Tel: +(1)-808-9304900]                         |
|         |          | End of day                                                                                                                                         |
|         |          |                                                                                                                                                    |