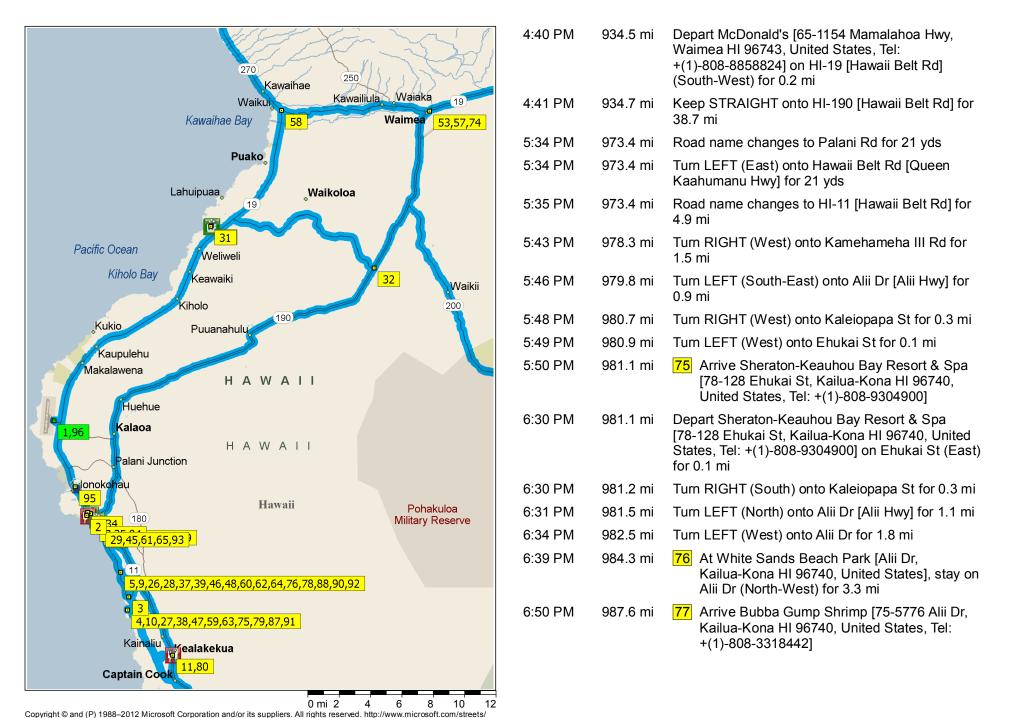

15

10

0 mi

0 mi 0.5

| 7:02 PM | 345.4 mi | 36 Arrive Bubba Gump Shrimp [75-5776 Alii Dr, Kailua-Kona HI 96740, United States, Tel: +(1)-808-3318442]                                          |
|---------|----------|----------------------------------------------------------------------------------------------------------------------------------------------------|
| 8:30 PM | 345.4 mi | Depart Bubba Gump Shrimp [75-5776 Alii Dr,<br>Kailua-Kona HI 96740, United States, Tel:<br>+(1)-808-3318442] on Alii Dr (South-East) for 3.3<br>mi |
| 8:40 PM | 348.7 mi | 37 At White Sands Beach Park [Alii Dr,<br>Kailua-Kona HI 96740, United States], stay on<br>Alii Dr (South) for 1.8 mi                              |
| 8:45 PM | 350.5 mi | Turn RIGHT (South) onto Alii Dr [Alii Hwy] for 1.1 mi                                                                                              |
| 8:48 PM | 351.5 mi | Turn RIGHT (West) onto Kaleiopapa St for 0.3 mi                                                                                                    |
| 8:49 PM | 351.8 mi | Turn LEFT (West) onto Ehukai St for 0.1 mi                                                                                                         |
| 8:50 PM | 351.9 mi | 38 Arrive Sheraton-Keauhou Bay Resort & Spa [78-128 Ehukai St, Kailua-Kona HI 96740, United States, Tel: +(1)-808-9304900]                         |
|         |          | End of day                                                                                                                                         |
|         |          |                                                                                                                                                    |