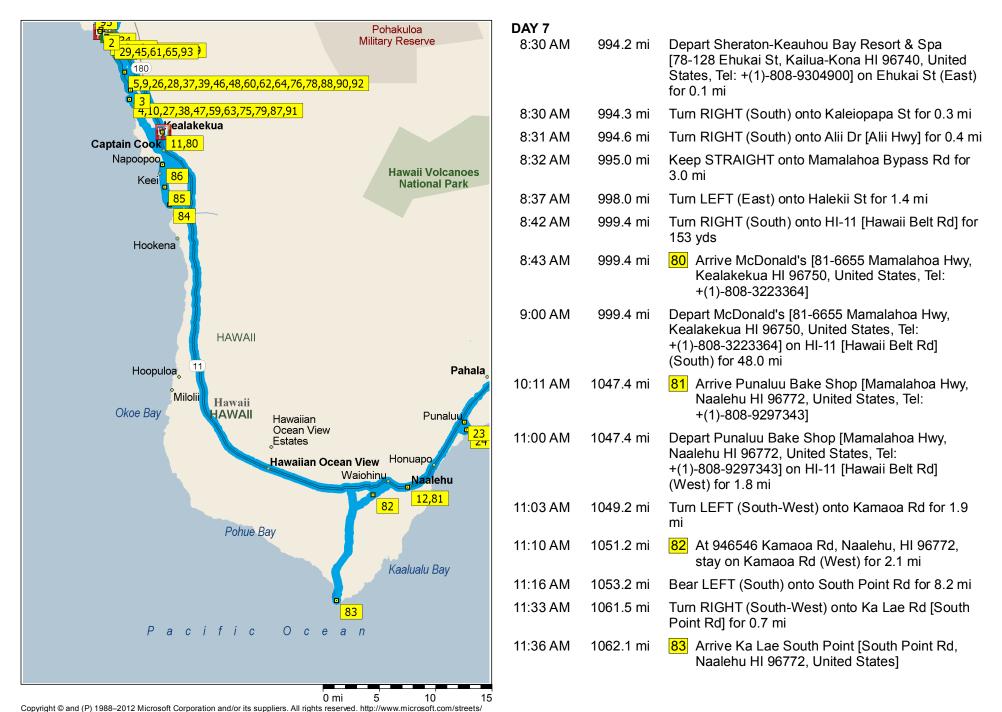

## Hawaii Big Island Travels 2015

1152.7 miles; 6 days, 21 hours, 47 minutes

Copyright © and (P) 1988–2012 Microsoft Corporation and/or its suppliers. All rights reserved. http://www.microsoft.com/streets/
Certain mapping and direction data © 2012 NAVTEQ. All rights reserved. The Data for areas of Canada includes information taken with permission from Canadian authorities, including: © Her Majesty the Queen in Right of Canada, © Queen's Printer for Ontario. NAVTEQ and NAVTEQ ON BOARD are trademarks of NAVTEQ. © 2012 Tele Atlas North America, Inc. All rights reserved. Portions © Copyright 2012 by Woodall Publications Corp. All rights reserved.