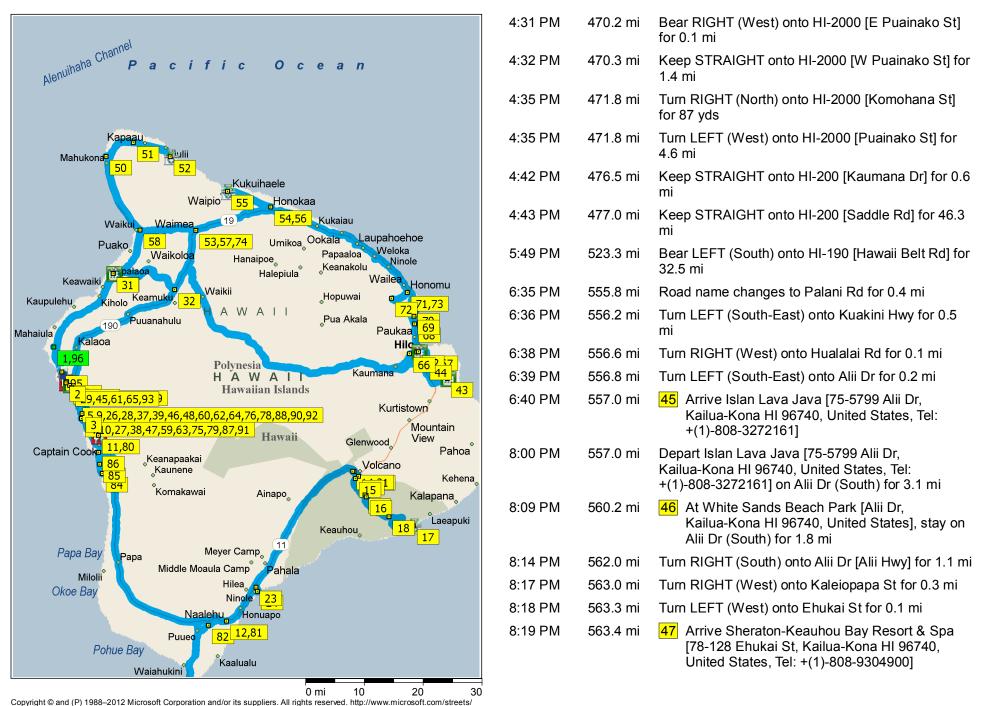

All rights reserved. Portions © Copyright 2012 by Woodall Publications Corp. All rights reserved.

1.5

Kuamoo Bay

0 mi

0.5

| 8:15 PM | 987.6 mi | Depart Bubba Gump Shrimp [75-5776 Alii Dr,<br>Kailua-Kona Hl 96740, United States, Tel:<br>+(1)-808-3318442] on Alii Dr (South-East) for 3.3<br>mi |
|---------|----------|----------------------------------------------------------------------------------------------------------------------------------------------------|
| 8:25 PM | 990.9 mi | 78 At White Sands Beach Park [Alii Dr,<br>Kailua-Kona HI 96740, United States], stay on<br>Alii Dr (South) for 1.8 mi                              |
| 8:30 PM | 992.7 mi | Turn RIGHT (South) onto Alii Dr [Alii Hwy] for 1.1 mi                                                                                              |
| 8:33 PM | 993.8 mi | Turn RIGHT (West) onto Kaleiopapa St for 0.3 mi                                                                                                    |
| 8:34 PM | 994.1 mi | Turn LEFT (West) onto Ehukai St for 0.1 mi                                                                                                         |
| 8:35 PM | 994.2 mi | 79 Arrive Sheraton-Keauhou Bay Resort & Spa [78-128 Ehukai St, Kailua-Kona HI 96740, United States, Tel: +(1)-808-9304900]                         |
|         |          | End of day                                                                                                                                         |
|         |          |                                                                                                                                                    |