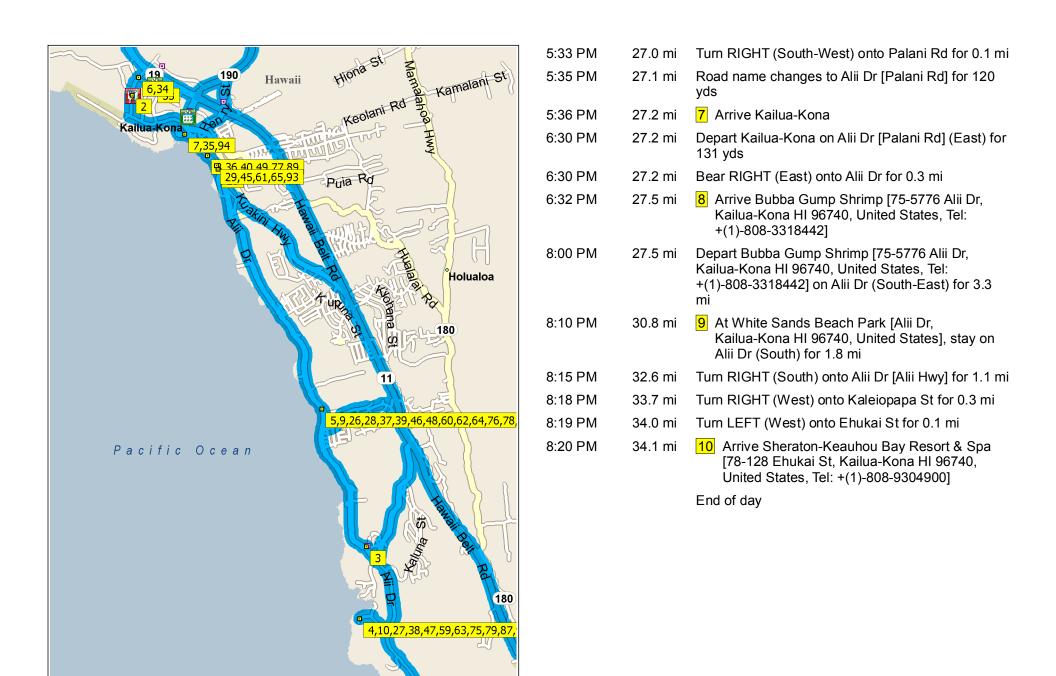

All rights reserved. Portions © Copyright 2012 by Woodall Publications Corp. All rights reserved.

1.5

Kuamoo Bay

0 mi

0.5

| 8:15 PM | 987.6 mi | Depart Bubba Gump Shrimp [75-5776 Alii Dr,<br>Kailua-Kona Hl 96740, United States, Tel:<br>+(1)-808-3318442] on Alii Dr (South-East) for 3.3<br>mi |
|---------|----------|----------------------------------------------------------------------------------------------------------------------------------------------------|
| 8:25 PM | 990.9 mi | 78 At White Sands Beach Park [Alii Dr,<br>Kailua-Kona HI 96740, United States], stay on<br>Alii Dr (South) for 1.8 mi                              |
| 8:30 PM | 992.7 mi | Turn RIGHT (South) onto Alii Dr [Alii Hwy] for 1.1 mi                                                                                              |
| 8:33 PM | 993.8 mi | Turn RIGHT (West) onto Kaleiopapa St for 0.3 mi                                                                                                    |
| 8:34 PM | 994.1 mi | Turn LEFT (West) onto Ehukai St for 0.1 mi                                                                                                         |
| 8:35 PM | 994.2 mi | 79 Arrive Sheraton-Keauhou Bay Resort & Spa [78-128 Ehukai St, Kailua-Kona HI 96740, United States, Tel: +(1)-808-9304900]                         |
|         |          | End of day                                                                                                                                         |
|         |          |                                                                                                                                                    |