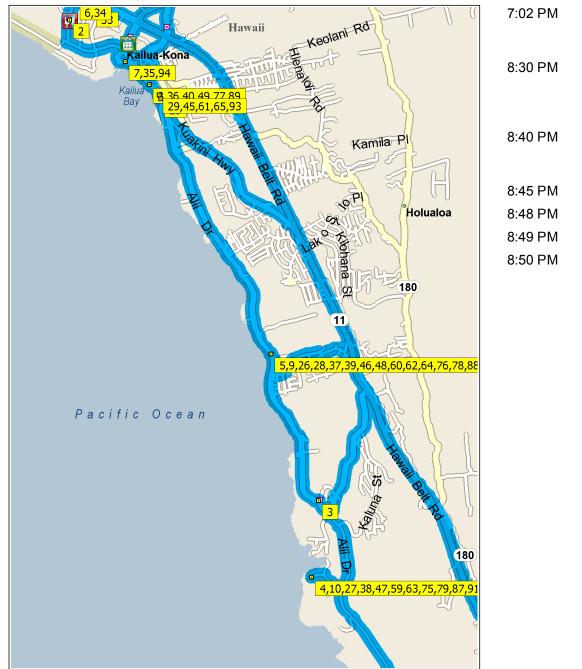

r areas of Canada includes information taken with permission from Canadian authorities, including: © Her Majesty the Queen in Right of Canada, © Queen's Printer for Ontario. NAVTEQ and NAVTEQ and NAVTEQ ON BOARD are trademarks of NAVTEQ. © 2012 Tele Atlas North America, Inc. All rights reserved. Portions © Copyright 2012 by Woodall Publications Corp. All rights reserved.

The Data for areas of Canada includes information taken with permission from Canadian authorities, including: © Her Majesty the Queen in Right of Canada, © Queen's Printer for Ontario. NAVTEQ and NAVTEQ and NAVTEQ and NaVTEQ and Polymer trademarks of Tele Atlas, Inc. © 2012 by Applied Geographic Solutions. All rights reserved. Portions © Copyright 2012 by Woodall Publications Corp. All rights reserved.

15

10

0 mi







0 mi 0.5

| 7:02 PM | 345.4 mi | 36 Arrive Bubba Gump Shrimp [75-5776 Alii Dr, Kailua-Kona HI 96740, United States, Tel: +(1)-808-3318442]                                          |
|---------|----------|----------------------------------------------------------------------------------------------------------------------------------------------------|
| 8:30 PM | 345.4 mi | Depart Bubba Gump Shrimp [75-5776 Alii Dr,<br>Kailua-Kona HI 96740, United States, Tel:<br>+(1)-808-3318442] on Alii Dr (South-East) for 3.3<br>mi |
| 8:40 PM | 348.7 mi | 37 At White Sands Beach Park [Alii Dr,<br>Kailua-Kona HI 96740, United States], stay on<br>Alii Dr (South) for 1.8 mi                              |
| 8:45 PM | 350.5 mi | Turn RIGHT (South) onto Alii Dr [Alii Hwy] for 1.1 mi