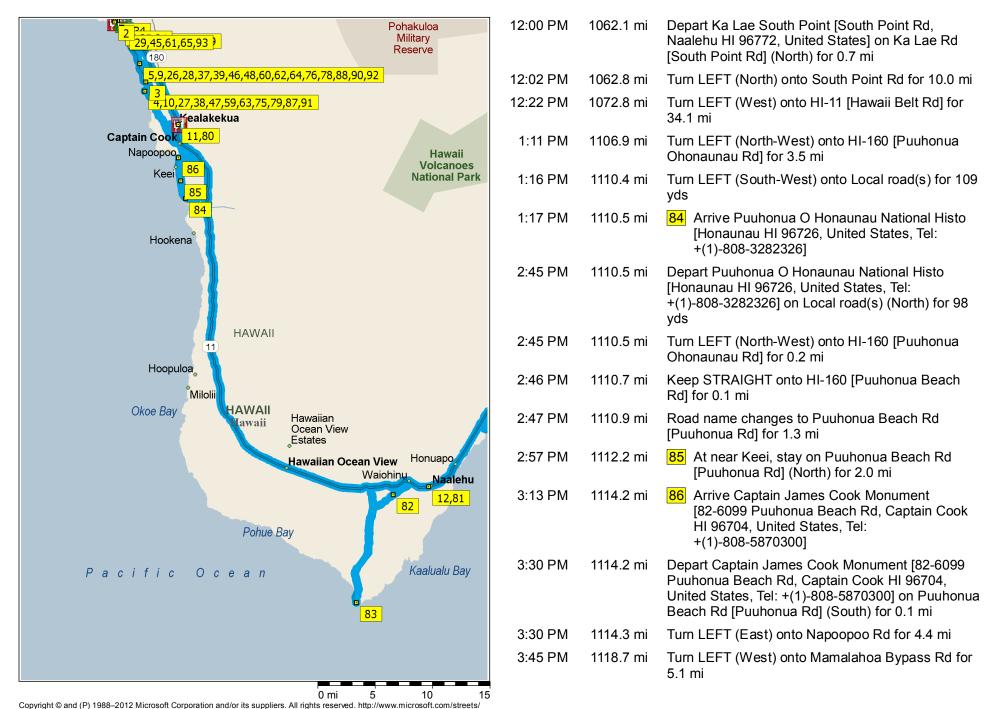

## Hawaii Big Island Travels 2015

1152.7 miles; 6 days, 21 hours, 47 minutes

Copyright © and (P) 1988–2012 Microsoft Corporation and/or its suppliers. All rights reserved. http://www.microsoft.com/streets/
Certain mapping and direction data © 2012 NAVTEQ. All rights reserved. The Data for areas of Canada includes information taken with permission from Canadian authorities, including: © Her Majesty the Queen in Right of Canada, © Queen's Printer for Ontario. NAVTEQ and NAVTEQ ON BOARD are trademarks of NAVTEQ. © 2012 Tele Atlas North America, Inc. All rights reserved. Portions © Copyright 2012 by Woodall Publications Corp. All rights reserved.