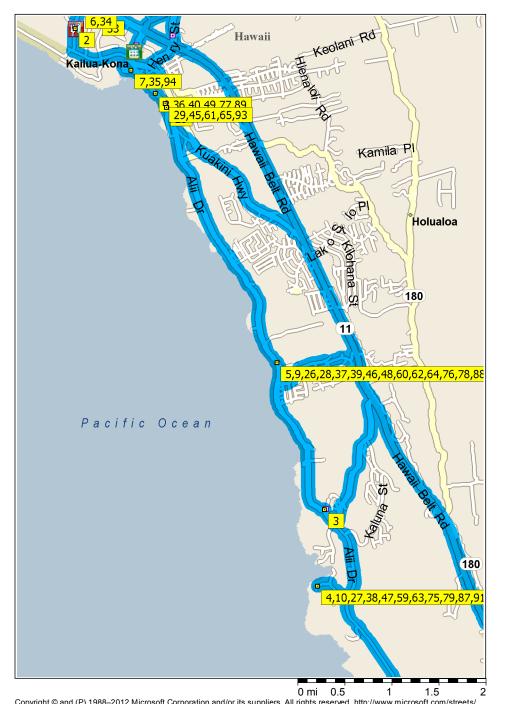

All rights reserved. Portions © Copyright 2012 by Woodall Publications Corp. All rights reserved.

1.5

Kuamoo Bay

0 mi

0.5

| 8:15 PM | 987.6 mi | Depart Bubba Gump Shrimp [75-5776 Alii Dr,<br>Kailua-Kona Hl 96740, United States, Tel:<br>+(1)-808-3318442] on Alii Dr (South-East) for 3.3<br>mi |
|---------|----------|----------------------------------------------------------------------------------------------------------------------------------------------------|
| 8:25 PM | 990.9 mi | 78 At White Sands Beach Park [Alii Dr,<br>Kailua-Kona HI 96740, United States], stay on<br>Alii Dr (South) for 1.8 mi                              |
| 8:30 PM | 992.7 mi | Turn RIGHT (South) onto Alii Dr [Alii Hwy] for 1.1 mi                                                                                              |
| 8:33 PM | 993.8 mi | Turn RIGHT (West) onto Kaleiopapa St for 0.3 mi                                                                                                    |
| 8:34 PM | 994.1 mi | Turn LEFT (West) onto Ehukai St for 0.1 mi                                                                                                         |
| 8:35 PM | 994.2 mi | 79 Arrive Sheraton-Keauhou Bay Resort & Spa [78-128 Ehukai St, Kailua-Kona HI 96740, United States, Tel: +(1)-808-9304900]                         |
|         |          | End of day                                                                                                                                         |
|         |          |                                                                                                                                                    |