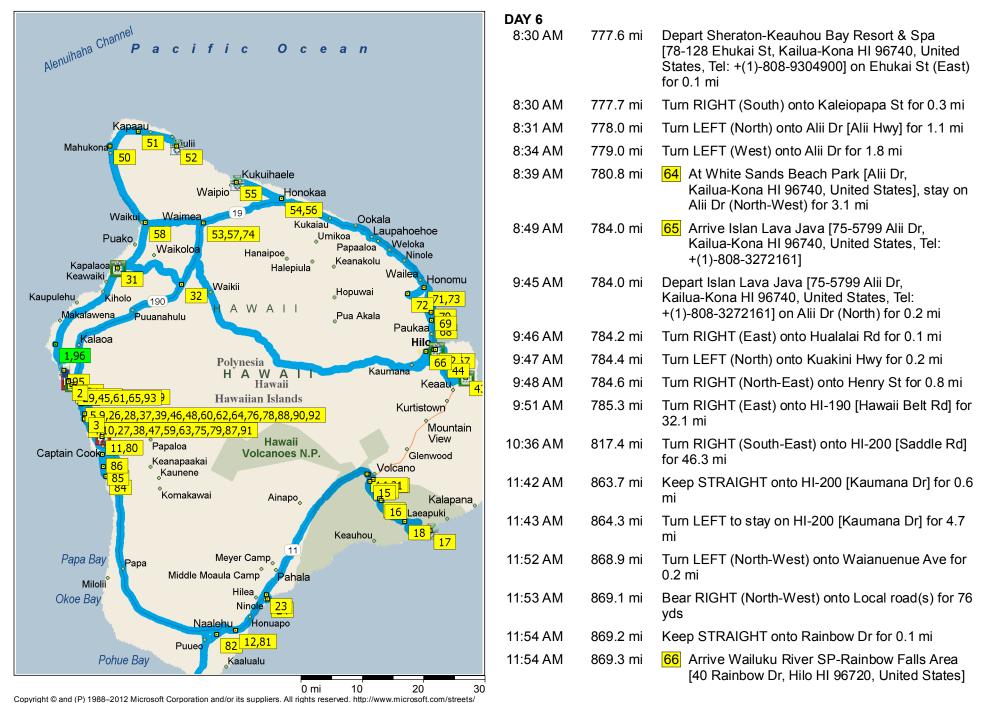

ions Corp. All rights reserved.



## End of day











Copyright © and (P) 1988–2012 Microsoft Corporation and/or its suppliers. All rights reserved. http://www.microsoft.com/streets/
Certain mapping and direction data © 2012 NAVTEQ. All rights reserved. The Data for areas of Canada includes information taken with permission from Canadian authorities, including: © Her Majesty the Queen in Right of Canada, © Queen's Printer for Ontario. NAVTEQ and NAVTEQ on BOARD are trademarks of NAVTEQ. © 2012 Tele Atlas North America, Inc. All rights reserved. Tele Atlas and Tele Atlas North America are trademarks of Tele Atlas, Inc. © 2012 by Applied Geographic Solutions.

All rights reserved. Portions © Copyright 2012 by Woodall Publications Corp. All rights reserved.

1.5

Kuamoo Bay

0 mi

0.5











| 8:15 PM | 987.6 mi | Depart Bubba Gump Shrimp [75-5776 Alii Dr,<br>Kailua-Kona Hl 96740, United States, Tel:<br>+(1)-808-3318442] on Alii Dr (South-East) for 3.3<br>mi |
|---------|----------|----------------------------------------------------------------------------------------------------------------------------------------------------|
| 8:25 PM | 990.9 mi | 78 At White Sands Beach Park [Alii Dr,<br>Kailua-Kona HI 96740, United States], stay on<br>Alii Dr (South) for 1.8 mi                              |
| 8:30 PM | 992.7 mi | Turn RIGHT (South) onto Alii Dr [Alii Hwy] for 1.1 mi                                                                                              |
| 8:33 PM | 993.8 mi | Turn RIGHT (West) onto Kaleiopapa St for 0.3 mi