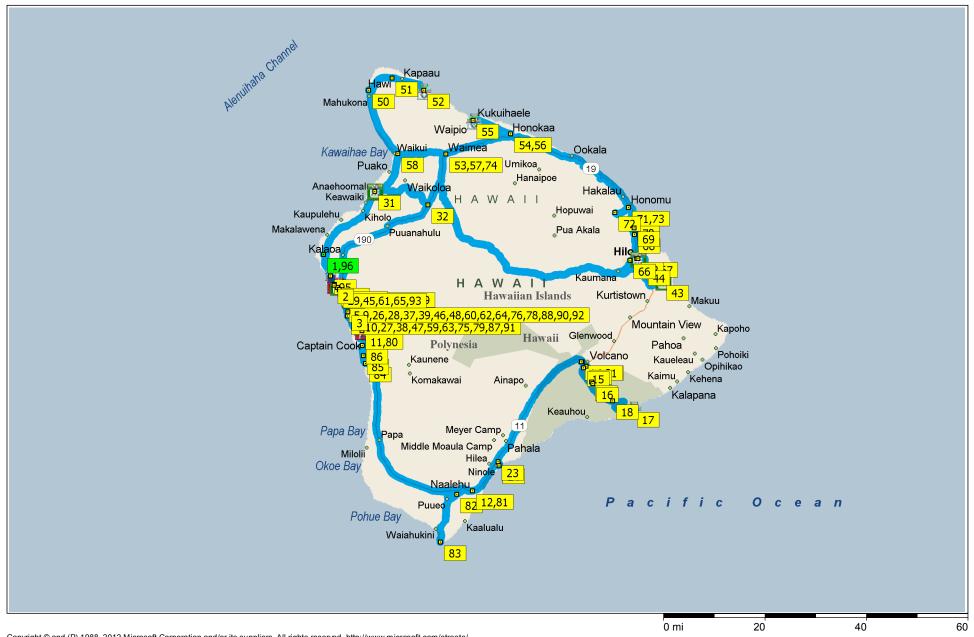

## Hawaii Big Island Travels 2015

1152.7 miles; 6 days, 21 hours, 47 minutes

Copyright © and (P) 1988–2012 Microsoft Corporation and/or its suppliers. All rights reserved. http://www.microsoft.com/streets/
Certain mapping and direction data © 2012 NAVTEQ. All rights reserved. The Data for areas of Canada includes information taken with permission from Canadian authorities, including: © Her Majesty the Queen in Right of Canada, © Queen's Printer for Ontario. NAVTEQ and NAVTEQ ON BOARD are trademarks of NAVTEQ. © 2012 Tele Atlas North America, Inc. All rights reserved. Portions © Copyright 2012 by Woodall Publications Corp. All rights reserved.