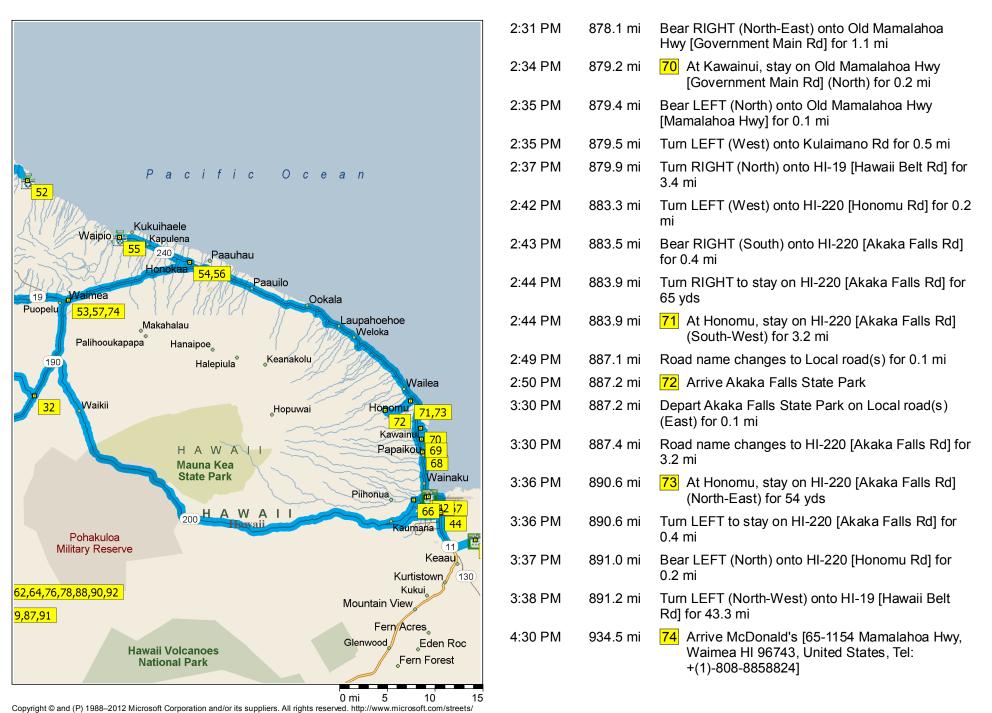

## Hawaii Big Island Travels 2015

1152.7 miles; 6 days, 21 hours, 47 minutes

Copyright © and (P) 1988–2012 Microsoft Corporation and/or its suppliers. All rights reserved. http://www.microsoft.com/streets/
Certain mapping and direction data © 2012 NAVTEQ. All rights reserved. The Data for areas of Canada includes information taken with permission from Canadian authorities, including: © Her Majesty the Queen in Right of Canada, © Queen's Printer for Ontario. NAVTEQ and NAVTEQ ON BOARD are trademarks of NAVTEQ. © 2012 Tele Atlas North America, Inc. All rights reserved. Portions © Copyright 2012 by Woodall Publications Corp. All rights reserved.