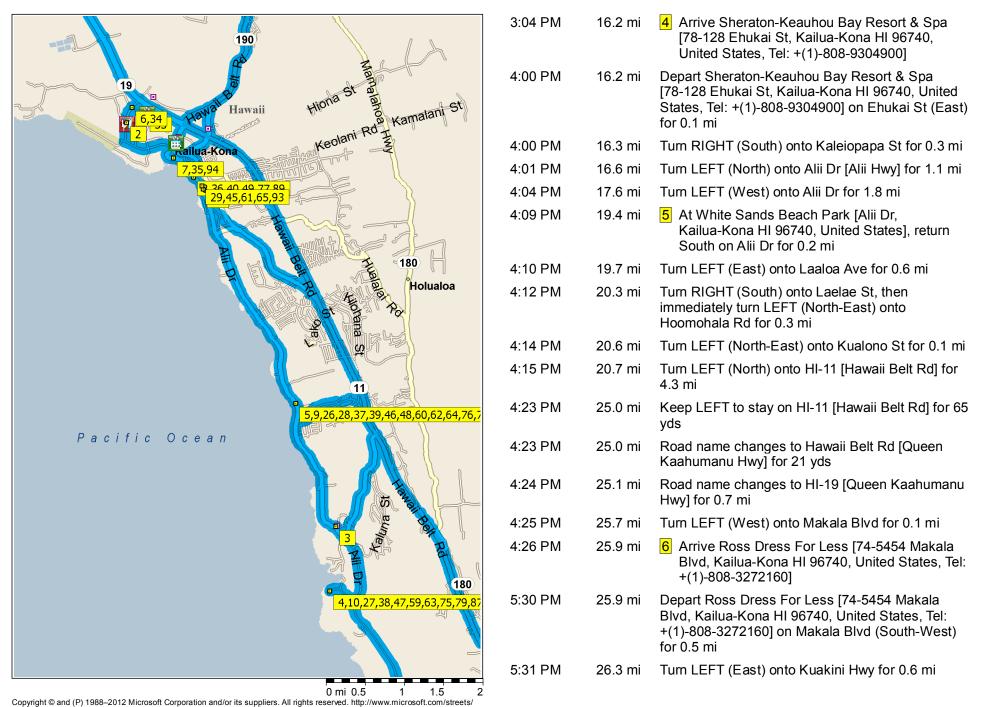

15

10

0 mi

0 mi 0.5

| 7:02 PM | 345.4 mi | 36 Arrive Bubba Gump Shrimp [75-5776 Alii Dr, Kailua-Kona HI 96740, United States, Tel: +(1)-808-3318442]                                          |
|---------|----------|----------------------------------------------------------------------------------------------------------------------------------------------------|
| 8:30 PM | 345.4 mi | Depart Bubba Gump Shrimp [75-5776 Alii Dr,<br>Kailua-Kona HI 96740, United States, Tel:<br>+(1)-808-3318442] on Alii Dr (South-East) for 3.3<br>mi |
| 8:40 PM | 348.7 mi | 37 At White Sands Beach Park [Alii Dr,<br>Kailua-Kona HI 96740, United States], stay on<br>Alii Dr (South) for 1.8 mi                              |
| 8:45 PM | 350.5 mi | Turn RIGHT (South) onto Alii Dr [Alii Hwy] for 1.1 mi                                                                                              |
| 8:48 PM | 351.5 mi | Turn RIGHT (West) onto Kaleiopapa St for 0.3 mi                                                                                                    |
| 8:49 PM | 351.8 mi | Turn LEFT (West) onto Ehukai St for 0.1 mi                                                                                                         |
| 8:50 PM | 351.9 mi | 38 Arrive Sheraton-Keauhou Bay Resort & Spa [78-128 Ehukai St, Kailua-Kona HI 96740, United States, Tel: +(1)-808-9304900]                         |
|         |          | End of day                                                                                                                                         |
|         |          |                                                                                                                                                    |