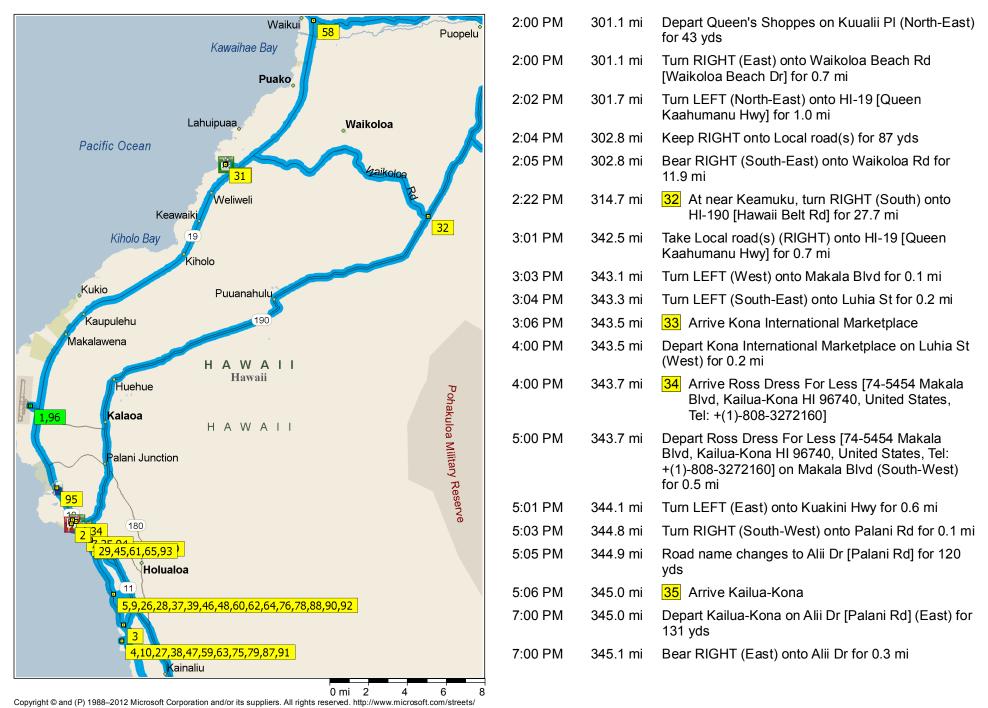

for areas of Canada includes information taken with permission from Canadian authorities, including: © Her Majesty the Queen in Right of Canada, © Queen's Printer for Ontario. NAVTEQ and NAVTEQ and NAVTEQ ON BOARD are trademarks of NAVTEQ. © 2012 Tele Atlas North America, Inc. All rights reserved. Portions © Copyright 2012 by Woodall Publications Corp. All rights reserved.

The Data for areas of Canada includes information taken with permission from Canadian authorities, including: © Her Majesty the Queen in Right of Canada, © Queen's Printer for Ontario. NAVTEQ and NAVTEQ and NAVTEQ and NaVTEQ and Polymer trademarks of Tele Atlas, Inc. © 2012 by Applied Geographic Solutions. All rights reserved. Portions © Copyright 2012 by Woodall Publications Corp. All rights reserved.

15

10

0 mi







0 mi 0.5

| 7:02 PM | 345.4 mi | 36 Arrive Bubba Gump Shrimp [75-5776 Alii Dr, Kailua-Kona HI 96740, United States, Tel: +(1)-808-3318442]                                          |
|---------|----------|----------------------------------------------------------------------------------------------------------------------------------------------------|
| 8:30 PM | 345.4 mi | Depart Bubba Gump Shrimp [75-5776 Alii Dr,<br>Kailua-Kona HI 96740, United States, Tel:<br>+(1)-808-3318442] on Alii Dr (South-East) for 3.3<br>mi |
| 8:40 PM | 348.7 mi | 37 At White Sands Beach Park [Alii Dr,<br>Kailua-Kona HI 96740, United States], stay on<br>Alii Dr (South) for 1.8 mi                              |
| 8:45 PM | 350.5 mi | Turn RIGHT (South) onto Alii Dr [Alii Hwy] for 1.1 mi