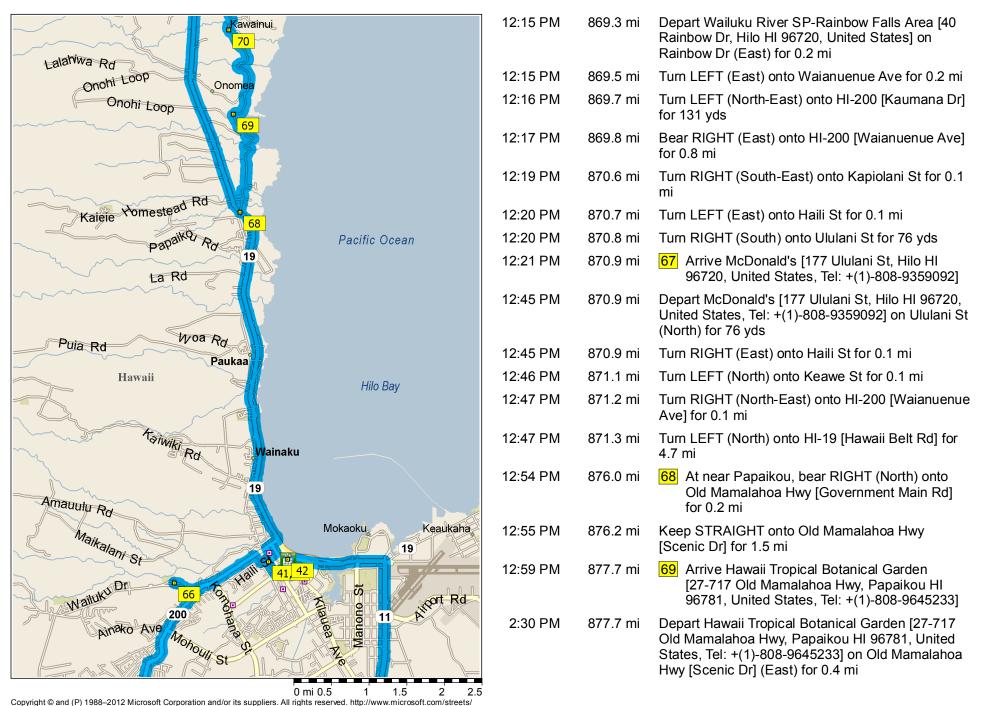

## Hawaii Big Island Travels 2015

1152.7 miles; 6 days, 21 hours, 47 minutes

Copyright © and (P) 1988–2012 Microsoft Corporation and/or its suppliers. All rights reserved. http://www.microsoft.com/streets/
Certain mapping and direction data © 2012 NAVTEQ. All rights reserved. The Data for areas of Canada includes information taken with permission from Canadian authorities, including: © Her Majesty the Queen in Right of Canada, © Queen's Printer for Ontario. NAVTEQ and NAVTEQ ON BOARD are trademarks of NAVTEQ. © 2012 Tele Atlas North America, Inc. All rights reserved. Portions © Copyright 2012 by Woodall Publications Corp. All rights reserved.