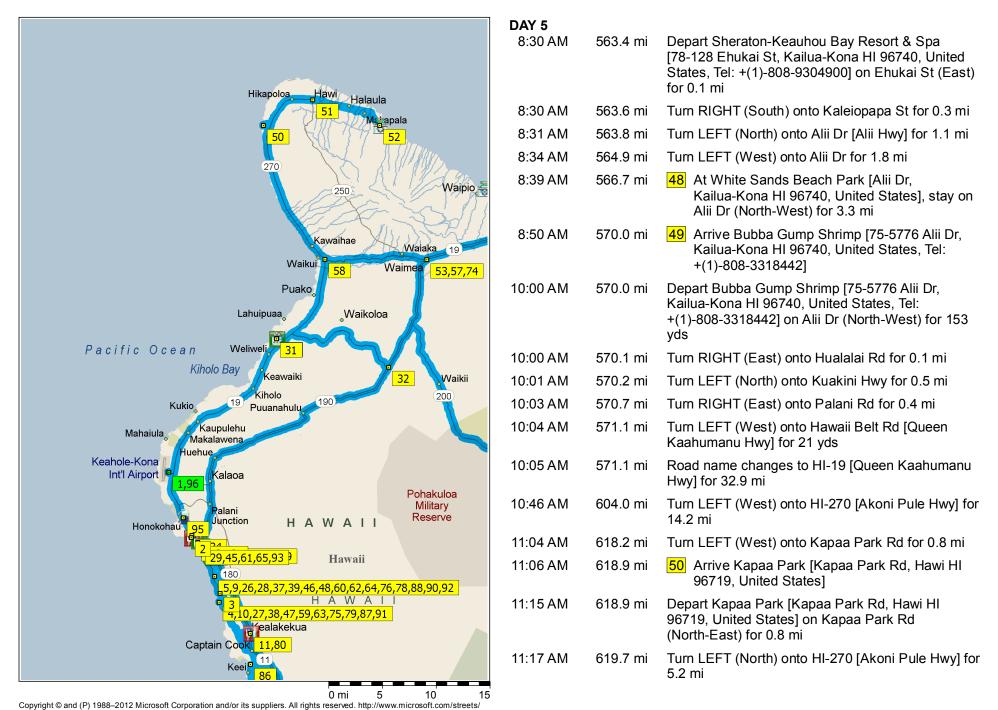

All rights reserved. Portions © Copyright 2012 by Woodall Publications Corp. All rights reserved.

11:14 AM 1152.4 mi Turn RIGHT (North) onto Halalu St for 0.1 mi towards Rental Car Return

11:15 AM 1152.5 mi Turn LEFT (West) onto Aulepe St for 0.2 mi

11:17 AM 1152.7 mi 96 Arrive Alamo-Kona Int'l [Aulepe St, Kailua-Kona HI 96740, United States, Tel: +(1)-808-3298896]